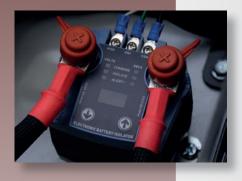

The EBI Pro is a revolution in dual battery control devices. Unlike conventional electro-mechanical isolators the EBI Pro is solid state. Solid state means no moving parts. There are no contacts to vibrate, chatter, arc, wear and ultimately – fail. The MOSFET based topology of the EBI Pro is proven. Reliability, durability and longevity are built in. The solid state aspect is just the beginning.

#### **Features**

- Clear LED status display and indicators for ease of operation.
- 100 Amps continuously rated with a generous 500 Amps peak.
- Dual sensing allows main battery to be charged from auxiliary.
- Output indicator function for convenient in-vehicle monitoring.
- Input for in-vehicle remote emergency combine switch (starting).
- Overload and short circuit protection with automatic shutdown.
- Over temperature protected with automatic thermal shutdown.
- Electronics are encapsulated in dust and water proof housing.
- Compact design can be mounted in any position that suits.
- Heavy duty construction designed for under-bonnet installations.
- 24 months warranty (subject to policy terms and conditions).