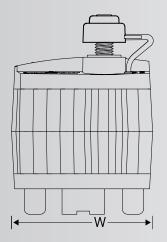

Dimensions

| Length | 92mm |  |
|--------|------|--|
| Width  | 67mm |  |
| Height | 94mm |  |