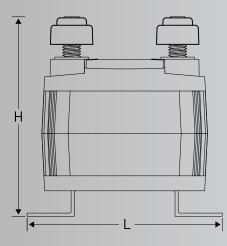

Dimensions

| Length | 92mm |  |
|--------|------|--|
| Width  | 67mm |  |
| Height | 94mm |  |