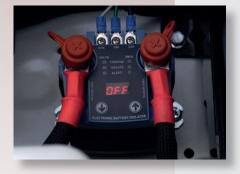

#### **Features**

- Clear LED status display and indicators for ease of operation.
- 100 Amps continuously rated with a generous 500 Amps peak.
- Dual sensing allows main battery to be charged from auxiliary.
- Output indicator function for convenient in-vehicle monitoring.
- Input for in-vehicle remote emergency combine switch (starting).
- Overload and short circuit protection with automatic shutdown.
- Over temperature protected with automatic thermal shutdown.
- Electronics are encapsulated in dust and water proof housing.
- Compact design can be mounted in any position that suits.
- Heavy duty construction designed for under-bonnet installations.
- 24 months warranty (subject to policy terms and conditions).