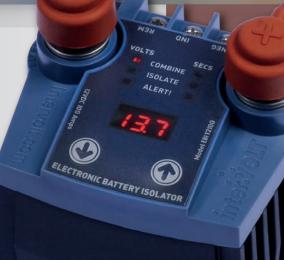

#### **Features**

- Clear LED status display and indicators for ease of operation.
- 100 Amps continuously rated with a generous 500 Amps peak.
- Dual sensing allows main battery to be charged from auxiliary.
- Output indicator function for convenient in-vehicle monitoring.
- Input for in-vehicle remote emergency combine switch (starting).
- Overload and short circuit protection with automatic shutdown.
- Over temperature protected with automatic thermal shutdown.
- Electronics are encapsulated in dust and water proof housing.
- Compact design can be mounted in any position that suits.
- Heavy duty construction designed for under-bonnet installations.
- 24 months warranty (subject to policy terms and conditions).

# **Electronic Battery Isolators**

"The EBI Pro is a revolution in dual battery control devices. Unlike conventional electro-mechanical isolators the EBI Pro is solid state"