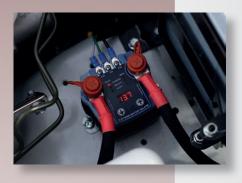

#### **Features**

- Clear LED status display and indicators for ease of operation.
- 100 Amps continuously rated with a generous 500 Amps peak.
- Dual sensing allows main battery to be charged from auxiliary.
- Output indicator function for convenient in-vehicle monitoring.
- Input for in-vehicle remote emergency combine switch (starting).
- Overload and short circuit protection with automatic shutdown.
- Over temperature protected with automatic thermal shutdown.
- Electronics are encapsulated in dust and water proof housing.
- Compact design can be mounted in any position that suits.
- Heavy duty construction designed for under-bonnet installations.
- 24 months warranty (subject to policy terms and conditions).